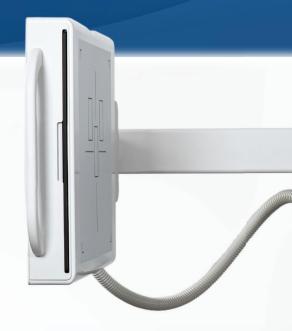

#### **BUCKY ENCLOSURE**

Features powerful magnetic lock brakes from handle control to raise and lower the system effortlessly. Fully counterbalanced, ultra small footprint solution.