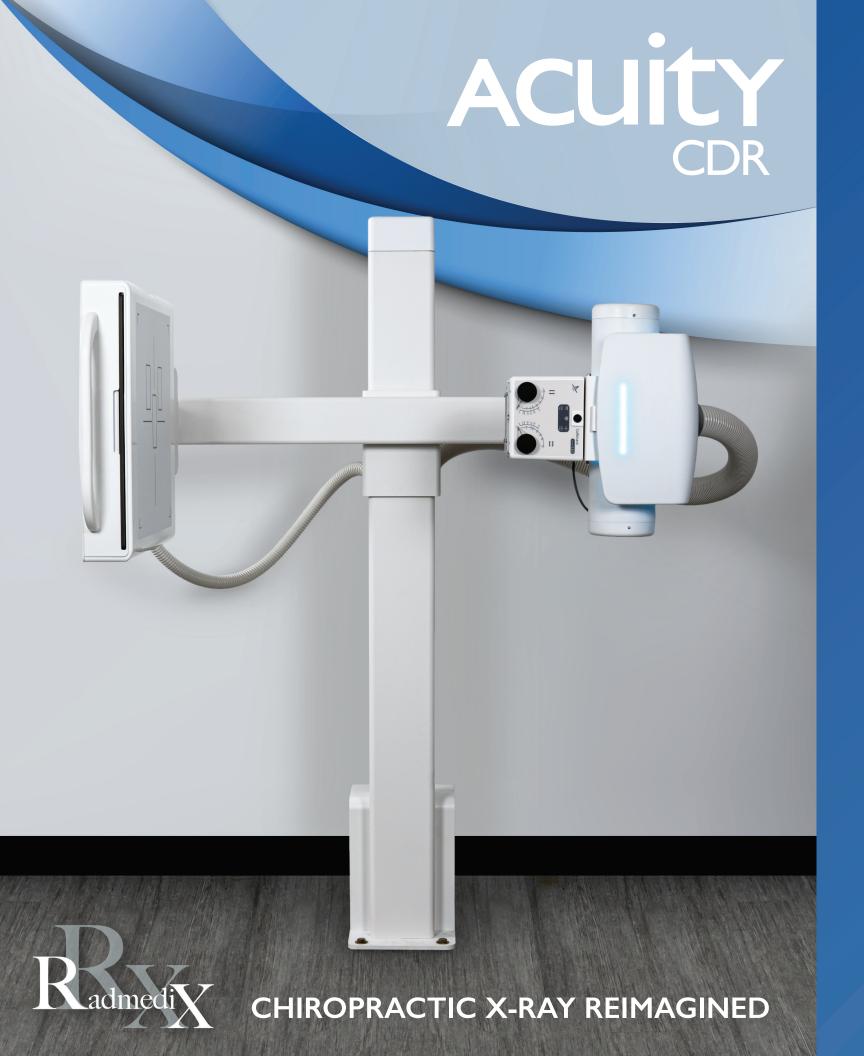

## Acuity CDR, Advanced X-Ray Technology

Radmedix has expanded our proven straight arm line with a new advanced x-ray system designed specifically for chiropractic care, the Acuity CDR. The Acuity CDR is a smaller more compact system which comes with a variety of features such as full software integration, magnetic lock brakes, 40kw generator, LED collimator, and a removeable grid.

This x-ray solution can fit in virtually any x-ray room as well as drastically cut down installation time reducing clinical downtime.