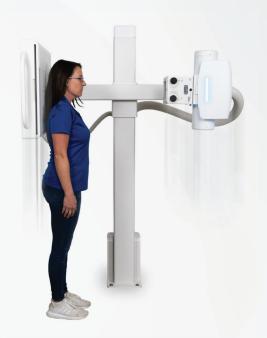

## Acuity CDR, Advanced X-Ray Technology

Radmedix has expanded our proven straight arm line with a new advanced x-ray system designed specifically for chiropractic care, the Acuity CDR. The Acuity CDR is a smaller more compact system which comes with a variety of features such as full software integration, magnetic lock brakes, 40kw generator, LED collimator, and a removeable grid.

#### **BUCKY ENCLOSURE**

Features powerful magnetic lock brakes from handle control to raise and lower the system effortlessly. Fully counterbalanced, ultra small footprint solution.

# TUBE HEAD

Features a dual laser rotating LED collimator with precise alignment and a fixed 40in. SID system with optional Automatic Exposure Control (AEC).

### **HEAD TO TOE POSITIONING**

The Acuity CDR can seamlessly raise and lower to accommodate all standing exams from skull to lower extremities. This maintains constant tube and bucky alignment, improving workflow.