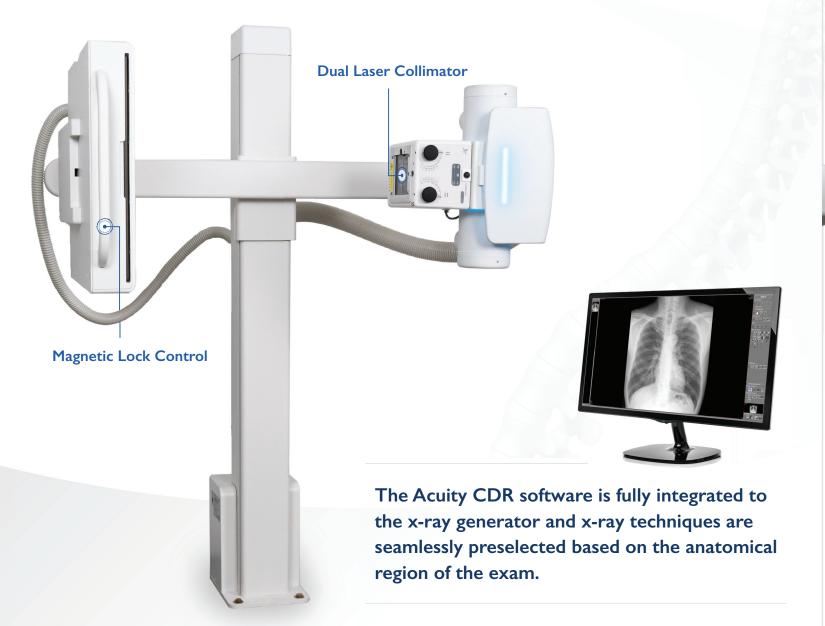

# TUBE HEAD

Features a dual laser rotating LED collimator with precise alignment and a fixed 40in. SID system with optional Automatic Exposure Control (AEC).

### **HEAD TO TOE POSITIONING**

The Acuity CDR can seamlessly raise and lower to accommodate all standing exams from skull to lower extremities. This maintains constant tube and bucky alignment, improving workflow.