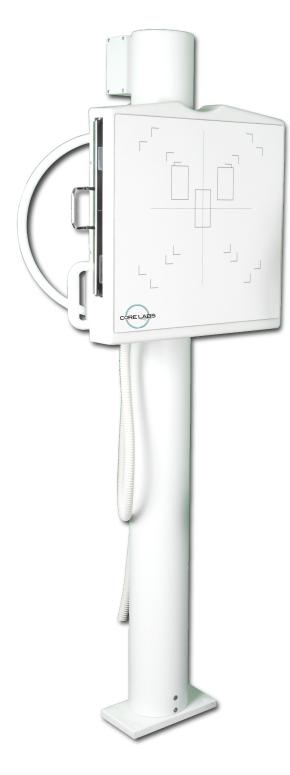

## 14x17 - 17x17 Wall **Bucky Stand**

medical devices

floraRAD

x 17" Radiographic Wall Stand (flora) 14"

14" x 36" Radiographic Wall Stand (orion) Not Shown

- Hospital Grade Wall Stands
- Extremely Rigid Durable Design
- Exclusive Seamless Columns
- Accepts Bucky's, Grids & Ion Chambers
- Left Hand Or Right Hand Load
- Positive Electronic Brakes for position retention during power outage
- Fine Tunable, Fully Counter-Balanced Carriage
- Easy Single Hand Operation
- Ball Bearing Construction Durable Powder Coat Finishes
- Included PC Board Interface For Ion Chamber & Bucky
- Aircraft Aluminum & Steel Construction

\*Shown with optional patient handles & cassette tray

Specification

"flora" (Model No.: 08-000) 14" x 17" "orion" (Model No.: 08-100) 14" x 36"

- PC Board Interface for Tube Stand/Crane Tracking
- PC Board Interface for Ion Chamber & Bucky
- Accepts Bucky with Dimensions 22.50" Width, 23.00" Depth & 2.70" Height
- Electrical Requirements: 24 VDC, 50/60 Hz, 1.5 Amps

CoRE labs Bucky stands are manufactured to the same quality level as our tube stands and tables.

"flora" & "orion" are fully counterbalanced units and use electronic positive locks (for patient & technician safety in the event of power failure). Both will accommodate Bucky's, grids and trays from various manufacturers.

Fine adjustment counterweight systems are included.

Finished with durable powder coated surfaces and bright nickel hardware, to give long-lasting, professional appearance - True Hospital Grade.