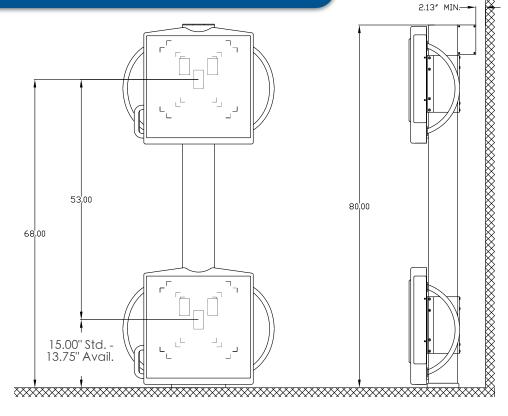

## WALL STANDS SPECIFICATIONS

 3720 S. Lipan Street Englewood, CO 80110

 T. (303) 761-0131
 F. (303) 948-8913

 WEB:
 www.corelabshome.com

Shown above, CoRE labs wall stands feature seamless columns for extreme rigidity. These columns contain hardened, serviceable, bearing races for limitless life -- our wall stands are designed to last decades. The mechanical system contains potentiometer height electronics for accurate vertical position feedback to a CoRE labs OTS or FMTS. Counter weights are secured by twin, multistranded stainless steel cables.